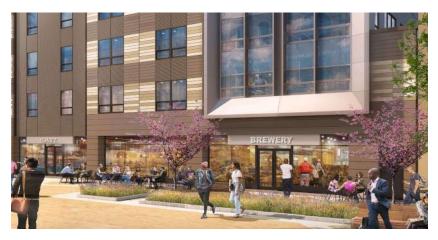

### CLASS A OFFICE SPACE

Providing 48,000 square feet of subdividable Class A office space in a newly constructed twelve-story building, the work environment at Harolds Square combines thoughtful design with close proximity to the amenities on The Commons.

#### PRIME RETAIL SPACE IN DOWNTOWN ITHACA

Harolds Square offers 14,000 square feet of subdividable retail space with direct access to The Commons and the option for outdoor seating. Ancillary basement space is also available.

Ithaca hosts numerous large events on a yearly basis, bringing an influx of visitors to the area. Additionally, Harolds Square is located in close proximity to event spaces, offering constant foot traffic on The Commons.