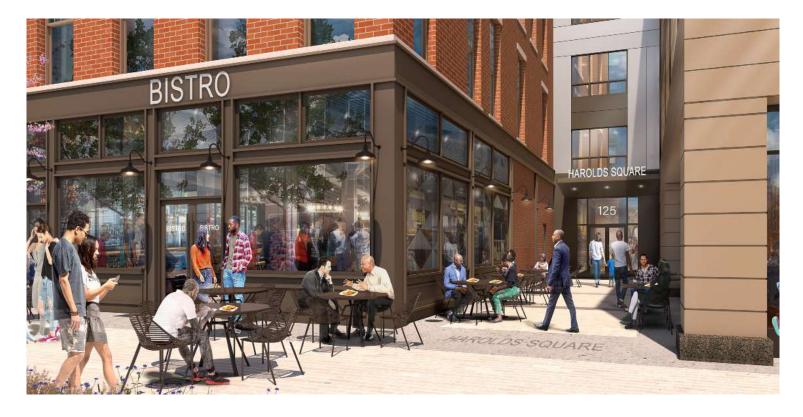

#### PRIME RETAIL SPACE IN DOWNTOWN ITHACA

Harolds Square offers 14,000 square feet of subdividable retail space with direct access to The Commons and the option for outdoor seating. Ancillary basement space is also available.

Ithaca hosts numerous large events on a yearly basis, bringing an influx of visitors to the area. Additionally, Harolds Square is located in close proximity to event spaces, offering constant foot traffic on The Commons.