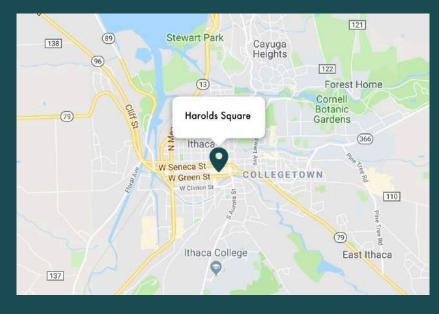

# LOCATION

Distances from major cities:

35 minutes to Watkins Glen

1 hour to Syracuse

1.5 hours to Rochester

4.5 hours to New York City

Harolds Square is a joint venture between L Enterprises and McGuire Development Company