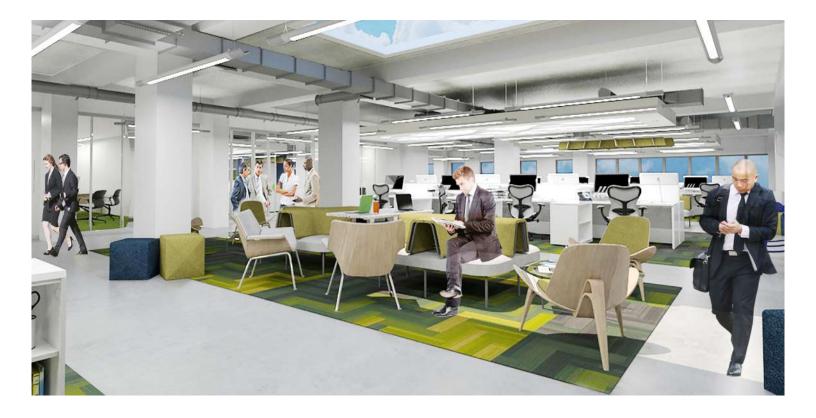

### CLASS A OFFICE SPACE

Providing 48,000 square feet of subdividable Class A office space in a newly constructed twelve-story building, the work environment at Harolds Square combines thoughtful design with close proximity to the amenities on The Commons.