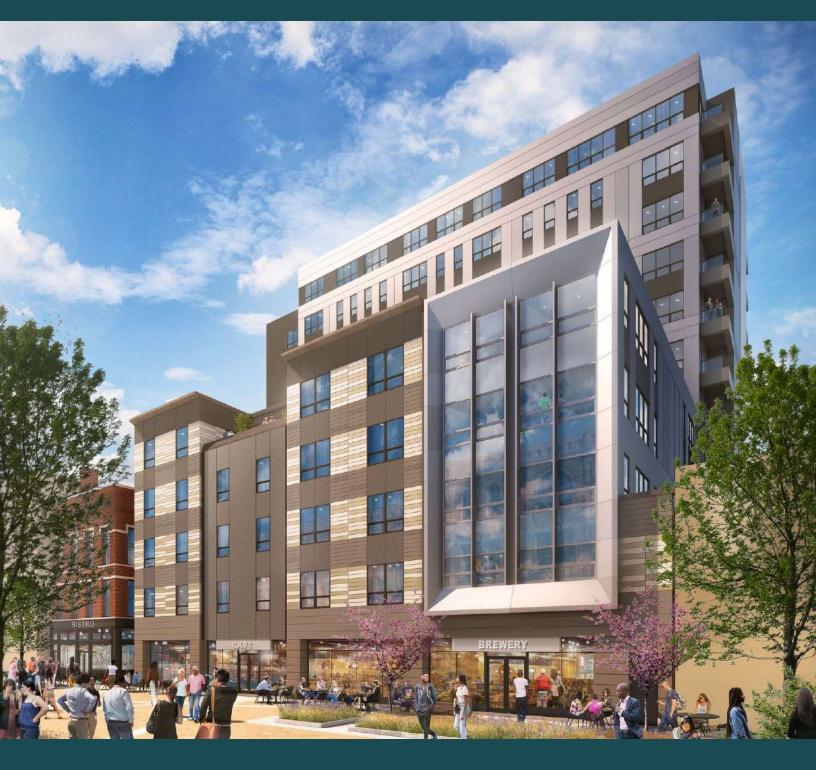

# HAROLDS SQUARE

CLASS A OFFICE & PRIME RETAIL SPACE

Located on The Commons 125 East State Street, Ithaca, New York

# 48,000 SF CLASS A OFFICE & 14,000 SF RETAIL SPACE AVAILABLE

#3

### CLASS A OFFICE SPACE

Providing 48,000 square feet of subdividable Class A office space in a newly constructed twelve-story building, the work environment at Harolds Square combines thoughtful design with close proximity to the amenities on The Commons.

#### PRIME RETAIL SPACE IN DOWNTOWN ITHACA

Harolds Square offers 14,000 square feet of subdividable retail space with direct access to The Commons and the option for outdoor seating. Ancillary basement space is also available.