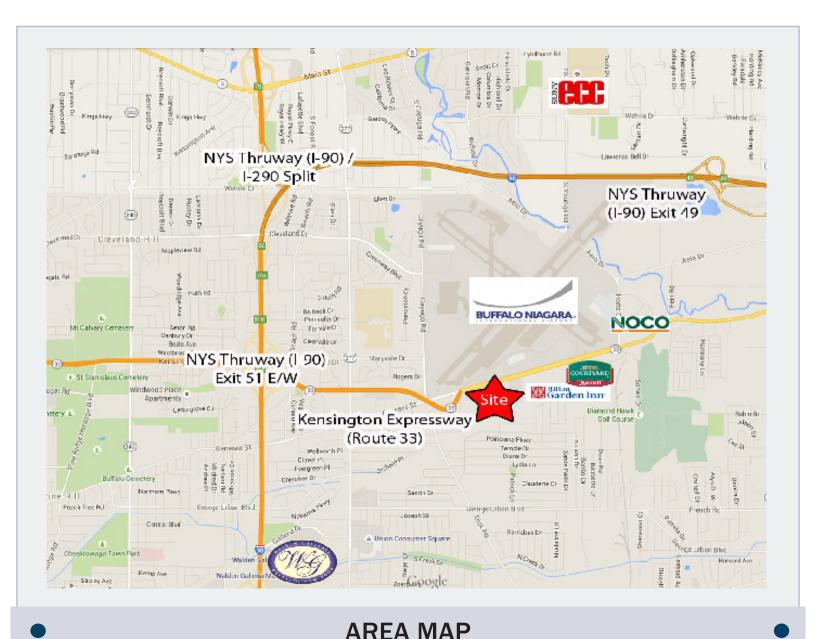

## **For Lease**

4039 Genesee St. Cheektowaga, NY 14225

For more info please contact:
McGuire Development
(716) 829-1900

info@mcguiredevelopment.com www.mcguiredevelopment.com

- Concourse Center: Centrally Located Warehouse Space
  - 30,000-175,000 SF Available of Industrial Warehouse Space
  - 14 Foot Doors, Ample Surface Parking, Truck Staging Area
  - Strategic Location Across from the Buffalo Niagara International Airport
  - 21' High Ceilings, Column Spacing 30' E/W, 60' N/S