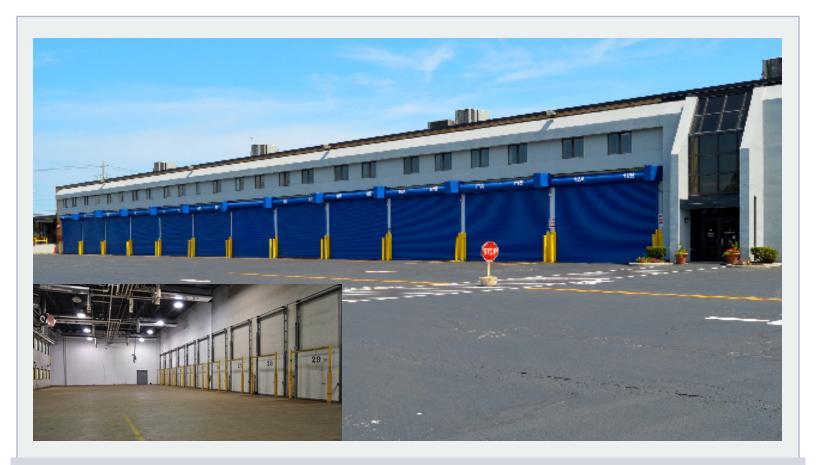

## **For Lease**

4039 Genesee St. Cheektowaga, NY 14225

For more info please contact:
McGuire Development
(716) 829-1900

info@mcguiredevelopment.com www.mcguiredevelopment.com

- Concourse Center: Centrally Located Warehouse Space
  - 30,000-175,000 SF Available of Industrial Warehouse Space
  - 14 Foot Doors, Ample Surface Parking, Truck Staging Area
  - Strategic Location Across from the Buffalo Niagara International Airport
  - 21' High Ceilings, Column Spacing 30' E/W, 60' N/S