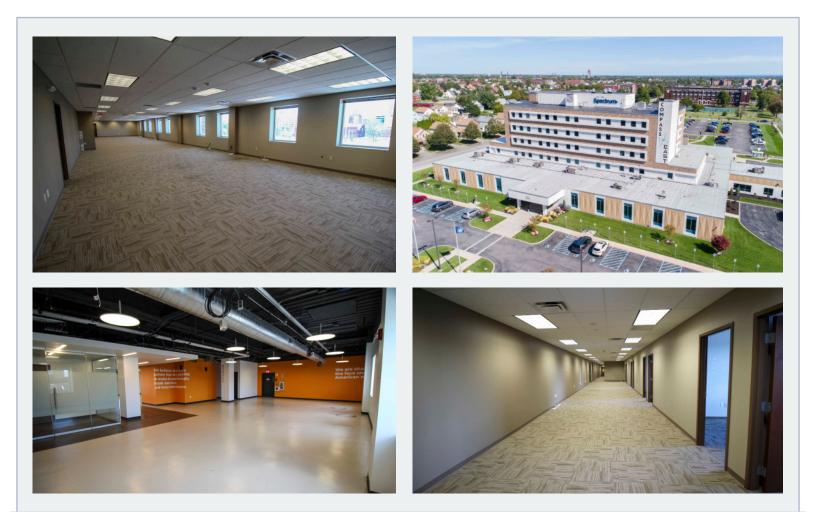

#### Compass East: Class A Mixed Use Building in Downtown Buffalo!

Located at 425 Michigan Ave, Compass East features 150,000 SF Class A mixed-use facility. A commuter friendly property with ample free parking, quick access to major thoroughfares, and many on site and local amenities nearby makes Compass East an ideal space for all types of employee and company needs!

3rd floor is +/- 11,417 SF of plug and play Class A office space with a separate climate controlled and system monitored IT room, partitioned offices and open floor space which is workspace and move in ready.

4th floor is +/- 6,178 SF of modern, move in ready space with a spacious open floor plan with potential for customization, separate entrance off elevator, and outstanding view of the heart of downtown Buffalo.