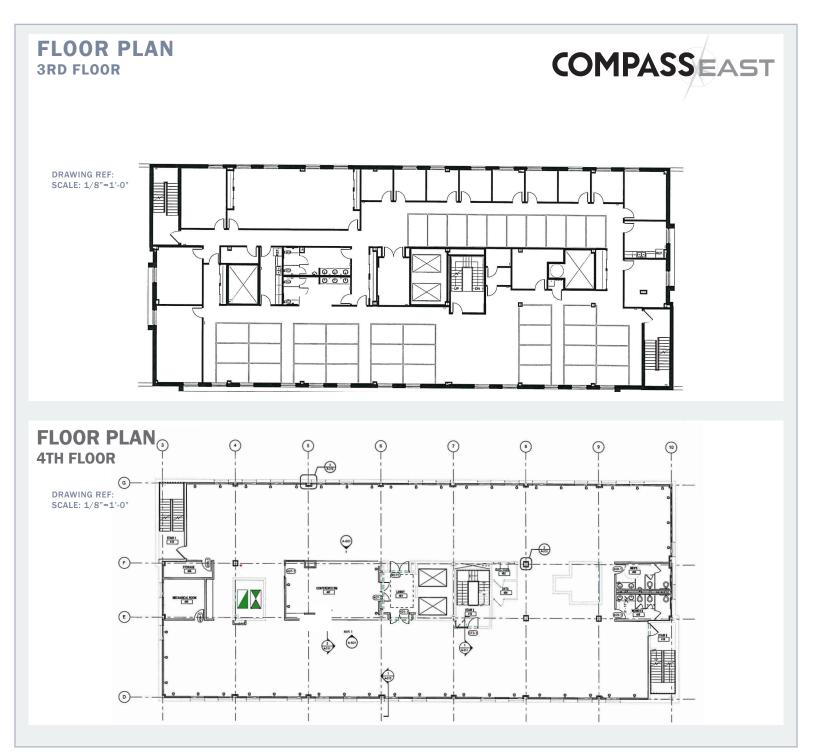

3rd floor is +/- 11,417 SF of plug and play Class A office space with a separate climate controlled and system monitored IT room, partitioned offices and open floor space which is workspace and move in ready.

4th floor is +/- 6,178 SF of modern, move in ready space with a spacious open floor plan with potential for customization, separate entrance off elevator, and outstanding view of the heart of downtown Buffalo.