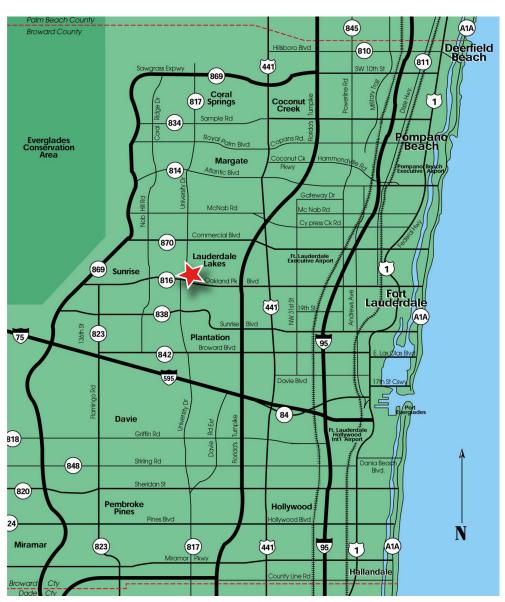

#### Roadways

**Florida's Turnpike** is the state's most traveled toll road connecting the Miami area to Central Florida.

I-595, also known as the Port Everglades Expressway, is one of the most heavily travelled roadways in South Florida. It connects I-75 and Alligator Alley through Broward County ending at Port Everglades. The interstate serves over 126.5k cars on a daily basis.

**I-95** is Florida's largest interstate highway and extends from Florida all the way up the eastern seaboard of the United States.

I-75, whose daily traffic count is upwards of 148.5k vehicles per day, is the gateway to Southwest Florida. The interstate extends from northern Miami-Dade County, west to Naples and up the United States.

The Sawgrass Expressway, one of the busiest state roads in the region, serves upwards of 105k vehicles daily connecting drivers from I-595 in the Southwest to north central Broward County.