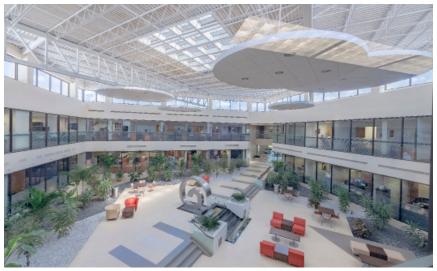

\$61,882

McGuire Real Estate Services (MRES) is pleased to present Atrium West, a beautifully renovated 96,701 SF class B office building sitting on 7.04 acres located in Sunrise, FL.

Atrium West is a professionally owned and managed office building offering tenants and their employees a Class A office experience in a convenient, suburban location. High-end finishes and a stunning multistory atrium with abundant natural light, tropical landscaping, and a sculptural water fountain centerpiece set this office building apart. Parking is plentiful and management is on-site daily.