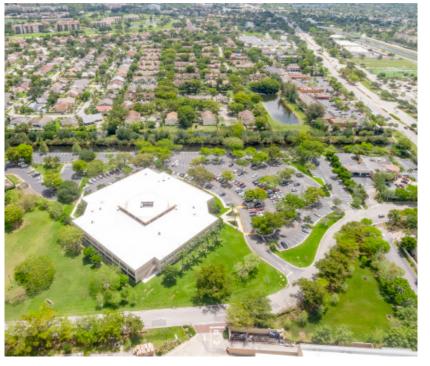

## 7771 W. OAKLAND PARK BLVD SUNRISE, FLORIDA

Population (3-mile)

209,542

Median age (3-mile)

34

Total employees (3-mile)

211,065

Avg. hh income (3-mile)

\$61,882

McGuire Real Estate Services (MRES) is pleased to present Atrium West, a beautifully renovated 96,701 SF class B office building sitting on 7.04 acres located in Sunrise, FL.

Atrium West is a professionally owned and managed office building offering tenants and their employees a Class A office experience in a convenient, suburban location. High-end finishes and a stunning multistory atrium with abundant natural light, tropical landscaping, and a sculptural water fountain centerpiece set this office building apart. Parking is plentiful and management is on-site daily.

Atrium West's offerings and competitive rental rates make it the best value in Central Broward. Access the FL Turnpike, I-595, the Sawgrass Expressway, and I-95 within minutes and enjoy the convenience of having retailers such as Walmart, Starbucks, LA Fitness, Lowe's, Fedex Office, as well as multiple banks and hotels, in the immediate vicinity.