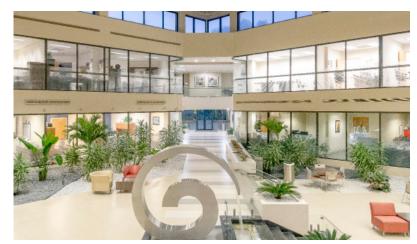

\$61,882

McGuire Real Estate Services (MRES) is pleased to present Atrium West, a beautifully renovated 96,701 SF class B office building sitting on 7.04 acres located in Sunrise, FL.

Atrium West is a professionally owned and managed office building offering tenants and their employees a Class A office experience in a convenient, suburban location. High-end finishes and a stunning multistory atrium with abundant natural light, tropical landscaping, and a sculptural water fountain centerpiece set this office building apart. Parking is plentiful and management is on-site daily.