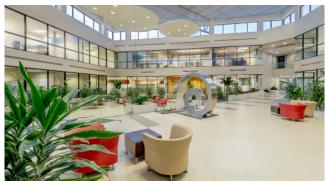

\$61,882

McGuire Real Estate Services (MRES) is pleased to present Atrium West, a beautifully renovated 96,701 SF class B office building sitting on 7.04 acres located in Sunrise, FL.

Atrium West is a professionally owned and managed office building offering tenants and their employees a Class A office experience in a convenient, suburban location. High-end finishes and a stunning multistory atrium with abundant natural light, tropical landscaping, and a sculptural water fountain centerpiece set this office building apart. Parking is plentiful and management is on-site daily.