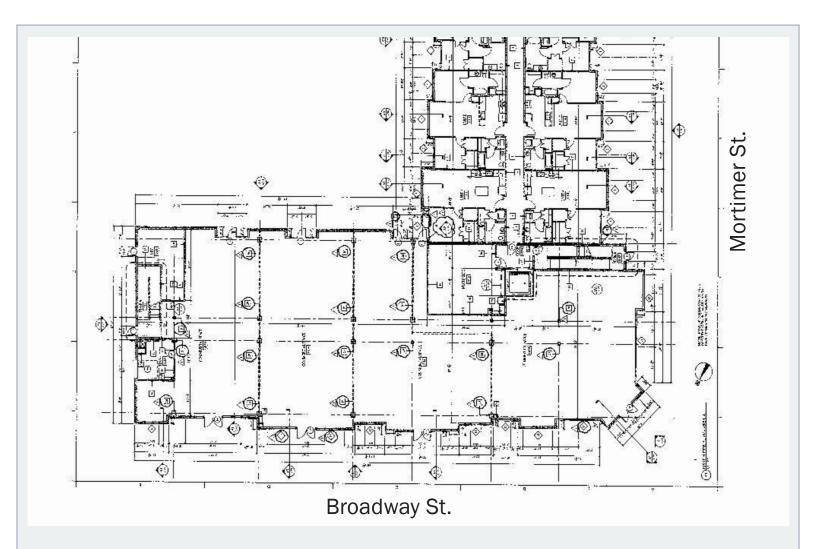

## Ground Floor Commercial Space Available at The Forge!

- Up to 10,000 SF First Floor Commercial Mixed Use Space
- Tenant Allowance Available Contingent on Deal Size and Terms
- Ample On Site Parking for Employees and Customers
- Many Walkable Amenities, Central Business District is 1 Mile up Broadway

## **For Lease**

490 Broadway St. Buffalo, NY 14204

For more info please contact: Chadd Soto

(716) 829-1562

csoto@mcguiredevelopment.com www.mcguiredevelopment.com

- Space is Shell Condition, Ready for Tenant Vision
- Less Than One Mile from NY 33 Kensington Expressway Entrance
- Corner Location at Broadway & Mortimer for Maximum Curb Exposure
- Ideal for Retail, Professional Office, Clinical Medical Space, Customer Facing Services