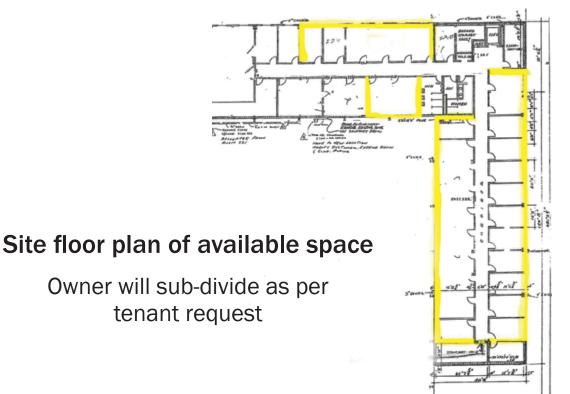

### **Space available in business office park!** Up to 4,500 sq. ft.

- Great central location
- Ample on-site parking
- Stand-alone commercial building
- Owner will sub-divide as per tenants needs
- Minutes from NYS Thruway (I-90) and Buffalo Niagara International Airport