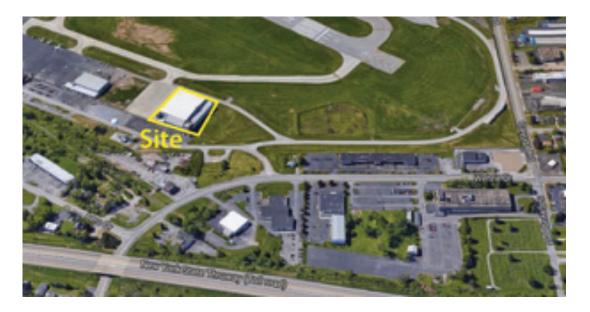

### **Space available in business office park!** Up to 4,500 sq. ft.

- Great central location
- Ample on-site parking
- Stand-alone commercial building
- Owner will sub-divide as per tenants needs
- Minutes from NYS Thruway (I-90) and Buffalo Niagara International Airport