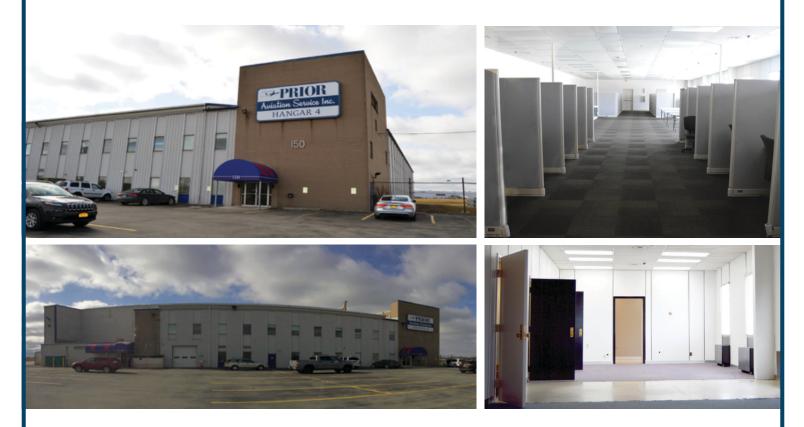

# **For Lease**

150 N. Airport Dr. Cheektowaga, NY 14225 For more info please contact: Vito Picone (716) 829-1970 vpicone@mcguiredevelopment.com www.mcguiredevelopment.com

### **Space available in business office park!** Up to 4,500 sq. ft.

- Great central location
- Ample on-site parking
- Stand-alone commercial building
- Owner will sub-divide as per tenants needs
- Minutes from NYS Thruway (I-90) and Buffalo Niagara International Airport